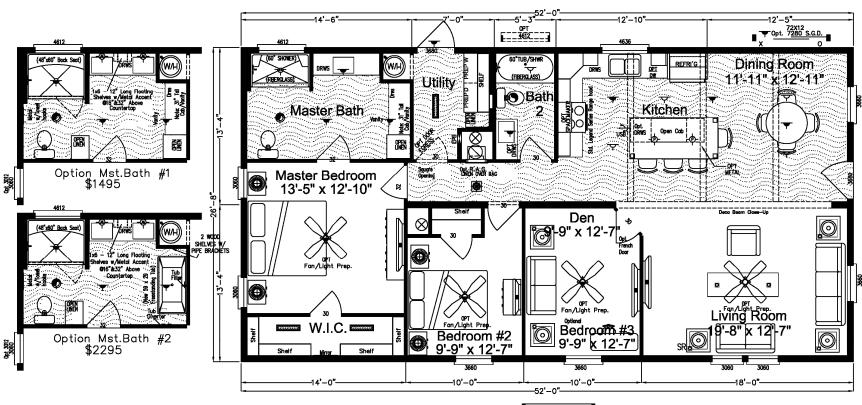

## Legend Series

**Jenkins Model#340LD28522A** Approx 1,393 Sq Ft.

26'-8" x 52'
2 Bedrooms, 2 Baths
Den Model
Island Kitchen
Eat-In Dining Room

Large Master Suite w/ Walk-In Closet Optional Master Bath Alternatives Optional Full Front Porch Copyright © Palm Harbor Homes, Inc. Because Palm Harbor Homes has a continuous product updating and improvement process, prices, plans, dimensions, features, materials, specifications and availability are subject to change without notice or obligation. Please refer to working drawings for actual dimensions. Renderings and floor plans are artist depictions only and may vary from the completed home. Square footage calculations and room dimensions are approximate and subject to industry standards.