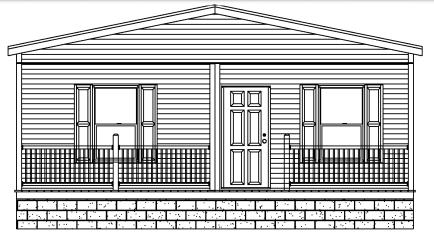

## Legend Series

Optional Jenkins Exterior Elevations Includes:

- \*Vinyl Window & Door Trim (front door side)
- \*1/2 Vinyl & 1/2 Vinyl Shake Front Endwall Only
- \*7" Board & Batt Verticle Vinyl In Gable Front End Wall
- \*Rectangle Louver Painted Ship Loose
- \*Vinyl 6" Post (4 full & 2 half post) 4—Corbels Per Print \*\*\* Front Door Side Only