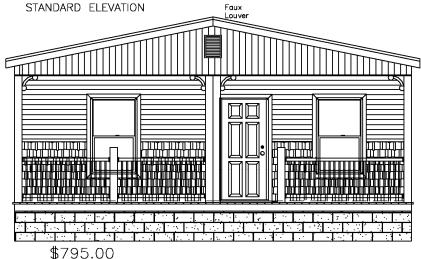

## Legend Series

Optional Jenkins Exterior Elevations Includes:

- \*Vinyl Window & Door Trim (front door side)
- \*1/2 Vinyl & 1/2 Vinyl Shake Front Endwall Only
- \*7" Board & Batt Verticle Vinyl In Gable Front End Wall
- \*Rectangle Louver Painted Ship Loose
- \*Vinyl 6" Post (4 full & 2 half post) 4—Corbels Per Print \*\*\* Front Door Side Only