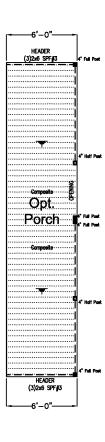

## Legend Series

**Jenkins Model#340LD28522A** Approx 1,393 Sq Ft.

26'-8" x 52'
2 Bedrooms, 2 Baths
Den Model
Island Kitchen
Eat-In Dining Room

Large Master Suite w/ Walk-In Closet Optional Master Bath Alternatives Optional Full Front Porch Copyright © Palm Harbor Homes, Inc. Because Palm Harbor Homes has a continuous product updating and improvement process, prices, plans, dimensions, features, materials, specifications and availability are subject to change without notice or obligation. Please refer to working drawings for actual dimensions. Renderings and floor plans are artist depictions only and may vary from the completed home. Square footage calculations and room dimensions are approximate and subject to industry standards.